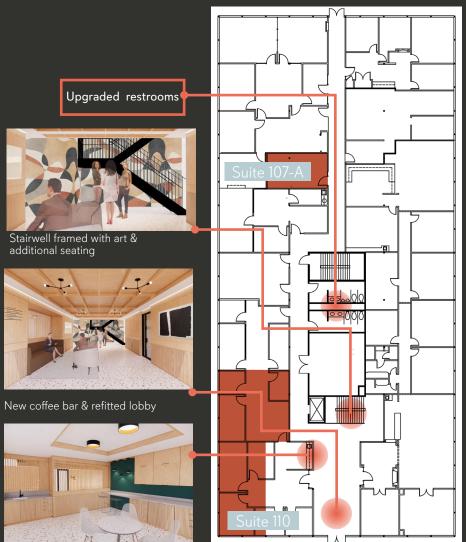

#### REFRESH COMING SOON

- The lobby will be refurnished and feature a newly added self-serve coffee bar and welcoming common space
- New landscaping and lighting will highlight the exterior architecture
- Free surface parking
- Revitalized restrooms
- Free wifi for guests
- · Fresh flooring, ceilings, and lighting throughout
- Upgraded directory and wayfinding

# 3334 RICHMOND

Available Suite 107-A

294 SF

Available Suite 110

Size

1,898 SF Demisable

#### Floor Plan and Availabilities

LEVEL 1

LEVEL 2

Richmond Ave

Available soon

Covered & uncovered parking available

Second level facelift & artful lighting