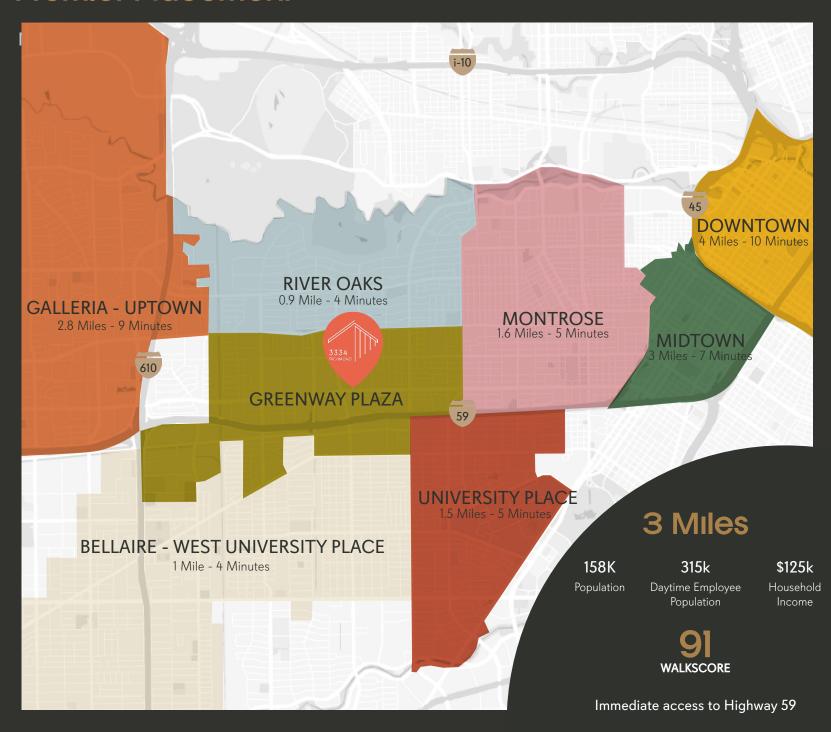

## Neighborhood

3334 Richmond sits central in the Greenway Plaza and Upper Kirby neighborhoods. Greenway Plaza is ideally positioned between Downtown and Uptown, with direct access to US-59. It is only minutes from two of the city's most sought after residential neighborhoods: West University and River Oaks. The pedestrian-oriented neighborhood offers a myriad of elevated food and beverage options. The heavily programmed, OJB-designed Levy Park, is within a few minutes walking distance. Hotels, award-winning restaurants and nightlife, acclaimed retail, upscale multi-family, a 24-screen movie theater, and the weekly farmer's market all within a short drive.