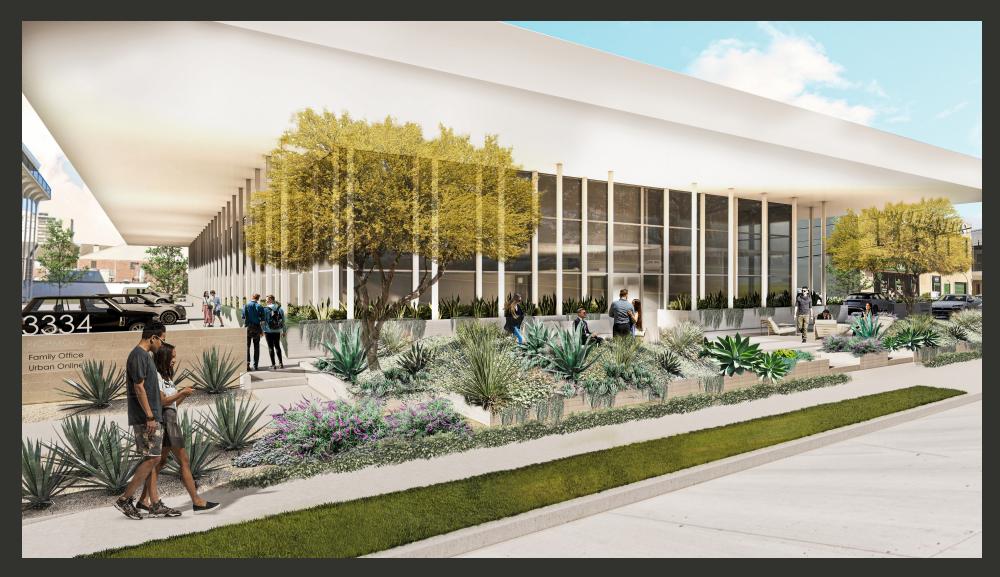

#### **PROPERTY OVERVIEW**

3334 Richmond is the freshening of a 1970s vintage office building into a modern, creative office project in the heart of the Greenway sub-market. The property sits on Richmond Ave within walking distance of numerous restaurant and retail options and is surrounded by Houston's most desirable neighborhoods, including River Oaks to the north, West University to the south, Upper Kirby to the east and the Galleria to the west. Easy access can be found from Highway 59/69, just blocks to the south.

#### REFRESH COMING SOON

- The lobby will be refurnished and feature a newly added self-serve coffee bar and welcoming common space
- New landscaping and lighting will highlight the exterior architecture
- Free surface parking
- Revitalized restrooms
- Free wifi for guests
- · Fresh flooring, ceilings, and lighting throughout
- Upgraded directory and wayfinding