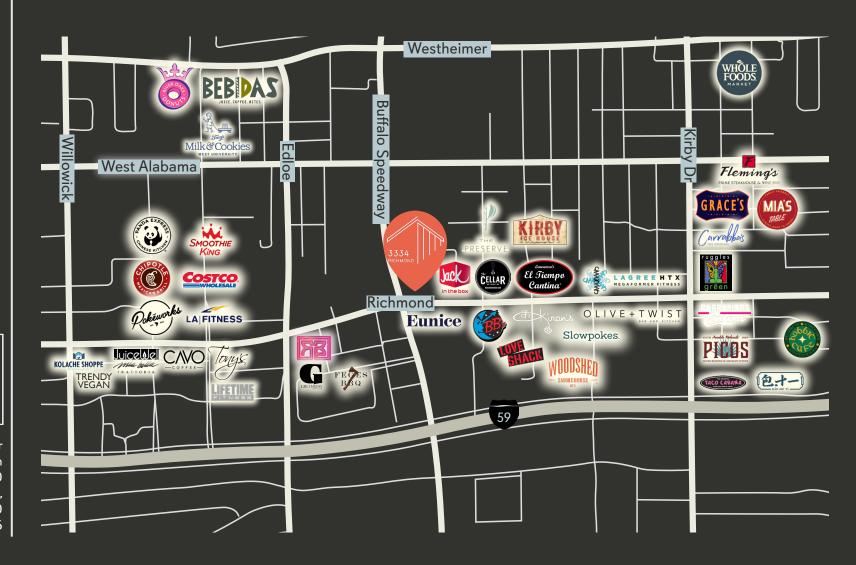

#### **PROPERTY OVERVIEW**

3334 Richmond is the freshening of a 1970s vintage office building into a modern, creative office project in the heart of the Greenway sub-market. The property sits on Richmond Ave within walking distance of numerous restaurant and retail options and is surrounded by Houston's most desirable neighborhoods, including River Oaks to the north, West University to the south, Upper Kirby to the east and the Galleria to the west. Easy access can be found from Highway 59/69, just blocks to the south.

## Neighborhood

3334 Richmond sits central in the Greenway Plaza and Upper Kirby neighborhoods. Greenway Plaza is ideally positioned between Downtown and Uptown, with direct access to US-59. It is only minutes from two of the city's most sought after residential neighborhoods: West University and River Oaks. The pedestrian-oriented neighborhood offers a myriad of elevated food and beverage options. The heavily programmed, OJB-designed Levy Park, is within a few minutes walking distance. Hotels, award-winning restaurants and nightlife, acclaimed retail, upscale multi-family, a 24-screen movie theater, and the weekly farmer's market all within a short drive.